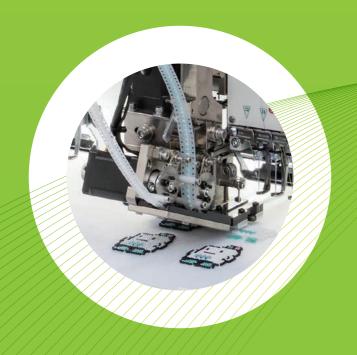

#### **SEED BEADS DEVICE**

**Auto Color Changing Seed Beads Embroidery Device** 

## Intricate, Versatile Bead Embroidery Pioneering Automated Production

Uniform Quality and Mass Production can be realized by shifting from manual processing to automation.

Maximum Rotating Speed: 800 rpm