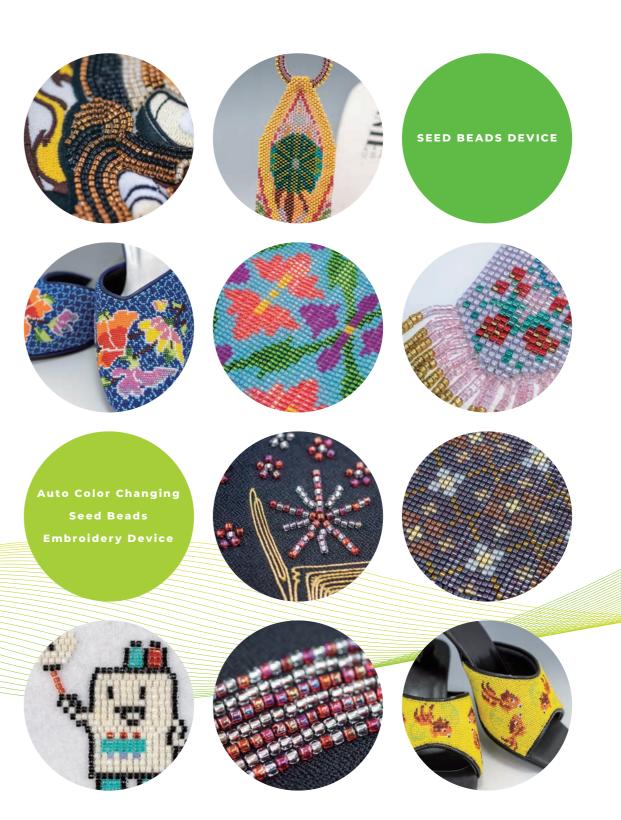

#### **SEED BEADS DEVICE**

**Auto Color Changing Seed Beads Embroidery Device** 

### Variety of Combination with Embroidery Wider range of Choices

Multi color bead combination with embroidery can realize versatile expression.