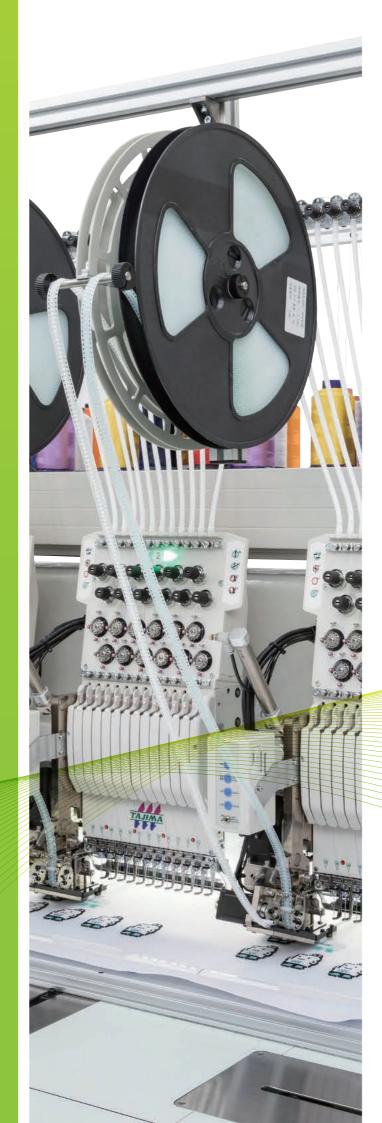

# Adoption of the Beads Tape Reel allows the reels to be readily exchanged Smooth management of materials

The newly developed Beads Tape Reel can be easily exchanged in the middle of stitching according to the design. Three or four different colors of beads can be used in the same design.

#### Simple Operation Good for Machine Mass Production

Control of Bead Feeding and raising the device via the Operation Pane