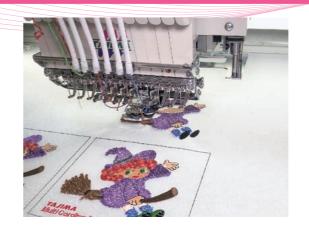

### **Cutting Device for Multi Cording Device 2**

The cutting device can be equipped on TMCR-VF series. As the cord can be automatically cut at the timing of color change, the productivity of multi-colored code embroidery is drastically improved.