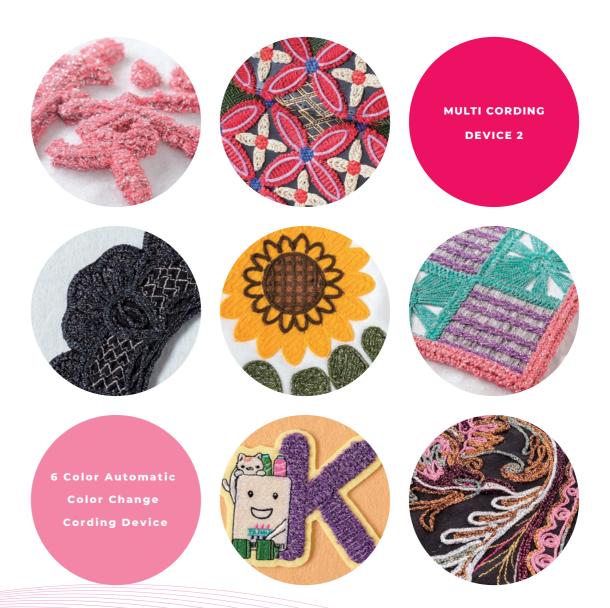

6 Color Automatic
Color Change Cording Device

MULTI CORDING DEVICE

### **MULTI CORDING DEVICE 2**

6 Color Automatic Color Change Cording Device

## Decorate with 6 different types/colors of cording!

The digitally controlled presser foot is well suited for this application. By controlling the timing, the cord is attached accurately.

Utilizing the texture of the material, softer material has a more voluminous appearance. If you apply it by overlapping the cord, you can also achieve a three dimensional effect.

#### Easily change cords/colors

The bobbins are located in front of the machine.

You can easily check for material consumption and exchange bobbins. Due to the linear arrangement, the distance from the bobbin to the needle base is shorter.

#### Standard embroidery is not affected.

From one, up to 6 cords can be used.

Standard embroidery is not affected.

Just by changing the presser foot, standard embroidery can be performed.