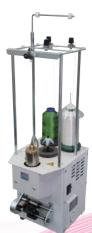

## Spool Knitter TSK-1

Different kinds of cord materials for the Multi Cording Device can be created by knitting threads such as embroidery thread and lamé yarn.