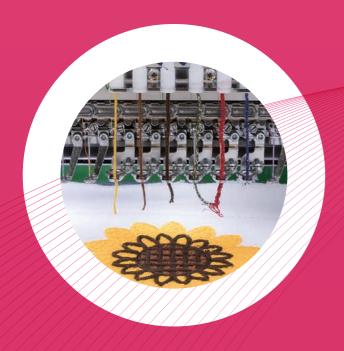

6 Color Automatic
Color Change Cording Device

MULTI CORDING DEVICE

### **MULTI CORDING DEVICE 2**

6 Color Automatic Color Change Cording Device

## Decorate with 6 different types/colors of cording!

The digitally controlled presser foot is well suited for this application. By controlling the timing, the cord is attached accurately.

Utilizing the texture of the material, softer material has a more voluminous appearance. If you apply it by overlapping the cord, you can also achieve a three dimensional effect.