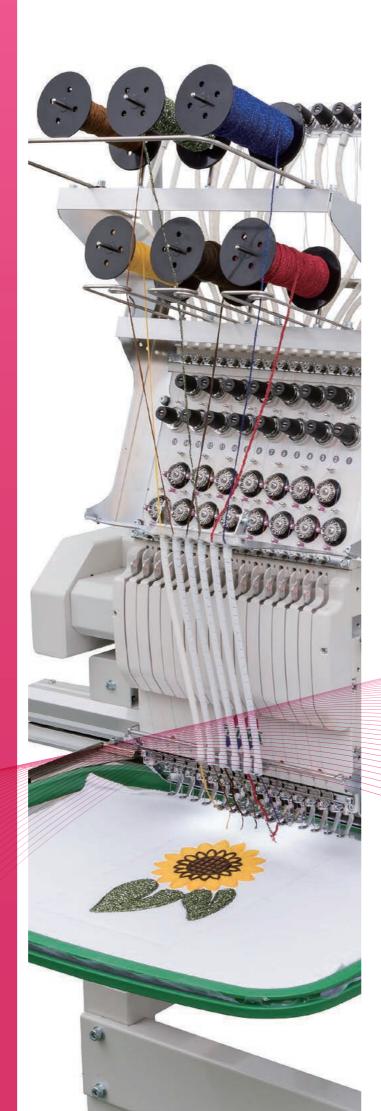

#### Easily change cords/colors

The bobbins are located in front of the machine.

You can easily check for material consumption and exchange bobbins. Due to the linear arrangement, the distance from the bobbin to the needle base is shorter.

Friction on the cord material is greatly reduced and higher stitich quality is achieved.

#### Standard embroidery is not affected.

From one, up to 6 cords can be used.

Standard embroidery is not affected.

Just by changing the presser foot, standard embroidery can be performed.