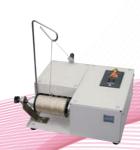

# Bobbin Winder TBW-1

Cord materials can be wound uniformly on bobbins for the Multi Cording Device as the cord material repeatedly moves across the width of the bobbin.

AJIMA ORIGINAL OP

TAJIMA ORIGINAL OPTIONAL PARTS